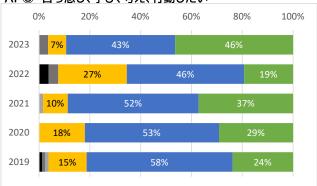

## AP② 誰かのために役立ちたい

本学科のアドミッションポリシーに対応した①~③の項目に対する評価について、2023年度入学者の9割超が肯定的な評価[4 以 上]であり、AP①~③に対して「非常にそう思う■」と回答した割合は、過去5年間で最も高い割合になっていた。一方で、数名ながらも、APに対する一致度が低い学生も入学しているのが現状である。以上から、概ね「入学者受入れの方針」に照らした2023年度の取組は適切であったといえるが、これからの学修成果の推移を見守っていく必要がある。