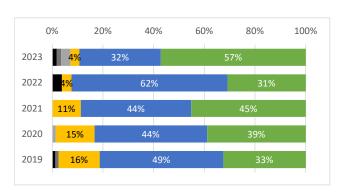

## AP① 医療・いのちにかかわる仕事に憧れている

## AP② 誰かのために役立ちたい

本学科のアドミッションポリシーに対応した①~③の項目に対する評価について、2023年度入学者の9割超が肯定的な評価[4 以 上]であり、AP①~③に対して「非常にそう思う■」と回答した割合は、過去5年間で最も高い割合になっていた。一方で、数名ながらも、APに対する一致度が低い学生も入学しているのが現状である。以上から、概ね「入学者受入れの方針」に照らした2023年度の取組は適切であったといえるが、これからの学修成果の推移を見守っていく必要がある。