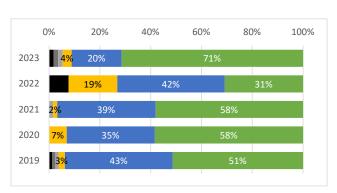

## AP② 誰かのために役立ちたい

本学科のアドミッションポリシーに対応した①~③の項目に対する評価について、2023年度入学者の9割超が肯定的な評価[4 以 上]であり、AP①~③に対して「非常にそう思う■」と回答した割合は、過去5年間で最も高い割合になっていた。一方で、数名ながらも、APに対する一致度が低い学生も入学しているのが現状である。以上から、概ね「入学者受入れの方針」に照らした2023年度の取組は適切であったといえるが、これからの学修成果の推移を見守っていく必要がある。